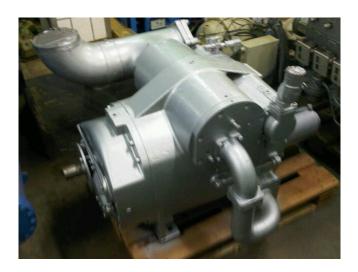

#### Used Sabroe SAB 202 LF MK3

Used Sabroe SAB 202 LF MK3 freon compressor, complete with unloaded start and capacity control. This unit has a cooling capacity of 1621,4 kW at -10°C/+40°C.

Why choose for HOSBV? Were not only the largest used refrigeration specialist in Europe, but also, we deliver all equipment including an extensive test, warranty and industrial cleaning.
\*Optional we can also perform a new paint job and arrange the logistics.