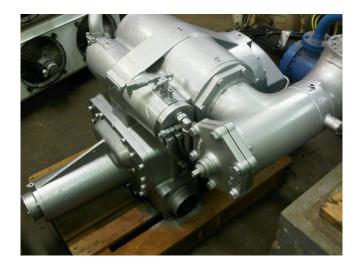

#### Used Sabroe SAB 202 LF MK3

Used Sabroe SAB 202 LF MK3 freon compressor, complete with unloaded start and capacity control. This unit has a cooling capacity of 1621,4 kW at -10°C/+40°C.

Why choose for HOSBV? Were not only the largest used refrigeration specialist in Europe, but also, we deliver all equipment including an extensive test, warranty and industrial cleaning.
\*Optional we can also perform a new paint job and arrange the logistics.