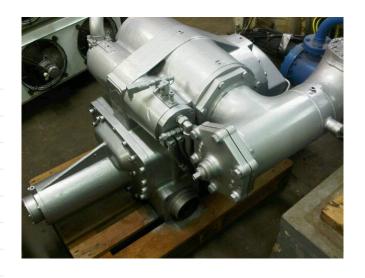

#### Used Sabroe SAB 202 LF MK3

Used Sabroe SAB 202 LF MK3 freon compressor, complete with unloaded start and capacity control. This unit has a cooling capacity of 1621,4 kW at -10°C/+40°C.

Why choose for HOSBV? Were not only the largest used refrigeration specialist in Europe, but also, we deliver all equipment including an extensive test, warranty and industrial cleaning.
\*Optional we can also perform a new paint job and arrange the logistics.