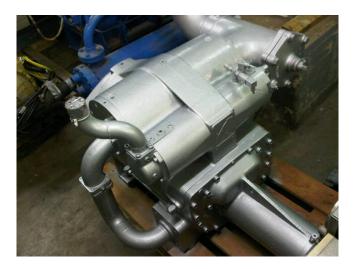

#### Used Sabroe SAB 202 LF MK3

Used Sabroe SAB 202 LF MK3 freon compressor, complete with unloaded start and capacity control. This unit has a cooling capacity of 1621,4 kW at -10°C/+40°C.

Why choose for HOSBV? Were not only the largest used refrigeration specialist in Europe, but also, we deliver all equipment including an extensive test, warranty and industrial cleaning.
\*Optional we can also perform a new paint job and arrange the logistics.